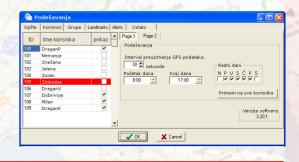

#### Users and user groups

- Divide your fleet into groups (regional, vehicle type...)
- Asign users to view or control groups
- Chose actions that users can perform
- Assign drivers to vehicles
- Define working time of users