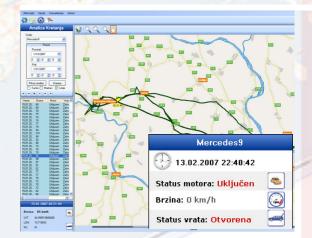

## **GPS TRACKING**

**HCP HUNTER** merges GPS technology with affordable wireless coverage. The result is easily accessible information on a vehicle's location, stops, idling and mileage that can be quickly analyzed and help you find addresses and dispatch your closest vehicle.

- Real time vehicle monitoring
- Find the closest vehicle to an address or landmark
- Vehicle data updated as often as you like. (5 minutes or less)
- "Ping" Vehicles for Position Updates if Needed

Between set Intervals

Customizable Vehicle groups, names and Colors

 Monitor vehicle events through built-in sensors and switches (refrigeration temperatures, door opening/closing, fuel pump on/off, etc.)