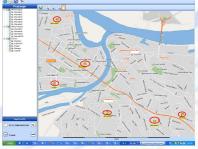

## **GPS TRACKING**

**HCP HUNTER** merges GPS technology with affordable wireless coverage. The result is easily accessible information on a vehicle's location, stops, idling and mileage that can be quickly analyzed and help you find addresses and dispatch your closest vehicle.

**Closest Vehicle** – Quickly find closest vehicle to new delivery location and speed up delivery process.

Fleet Status – Instantly view location of all vehicles in the fleet.

**Location based stop report** - Import a list of landmarks, such as customer locations and generate automatic delivery checking.